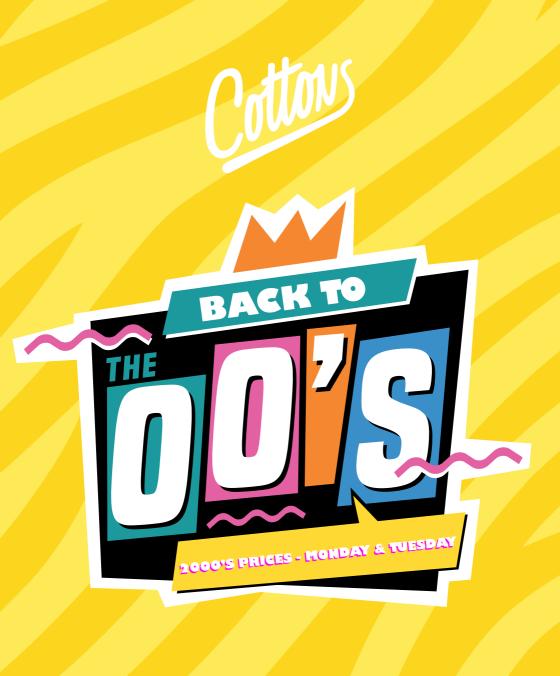

| STARTERS                                                                                                   | 2025<br>PRICE       | 2000'S<br>PRICE |
|------------------------------------------------------------------------------------------------------------|---------------------|-----------------|
| EBONY WINGS<br>sweet potato crisps                                                                         | 6.50                | <b>4.50</b>     |
| BARBECUED PORK RIBS<br>dumpling                                                                            | <del>-7.50</del> -  | 5.50            |
| SWEET POTATO & PUMPKIN FRITTERS<br>red pepper coulis, spiced mango chutney                                 | <del>-7.50</del> -  | 4.50            |
| PUMPKIN AND CHANA DHAL CURRY<br>grilled roti                                                               | <del>6.50</del>     | 5.00            |
| MAIN COURSES MAKE IT<br>BOTTOMLESS                                                                         |                     |                 |
| JERK CHICKEN<br>rice n peas, coleslaw                                                                      | <del>-13.50</del> - | 9.50            |
| CURRIED CHICKEN<br>steamed rice and fried plantain                                                         | <del>-16.50</del> - | 9.00            |
| ITAL VEGETABLE CURRY<br>steamed rice and fried plantain                                                    | <del>-16.50</del>   | 9.00            |
| <b>MEAT PLATTER</b><br>ebony wing, jerk chicken piece, barbecued rib,<br>rice n peas, coleslaw, jerk sauce | <del>-18.50-</del>  | 10.50           |
| FISH & AUBERGINE CREOLE STEW<br>steamed rice, side salad                                                   | <del>- 17.50-</del> | 10.00           |
| CURRIED MUTTON<br>rice n peas and coleslaw                                                                 | <del>-18.50</del>   | 12.50           |
| BUTTERMILK CHICKEN & PORK RIB<br>fries and coleslaw                                                        | <del>-18.50</del> - | 10.50           |
| DESSERTS                                                                                                   |                     |                 |
| SORREL AND MANGO CHEESECAKE                                                                                | <del>-7.50</del> -  | 5.00            |
| WARM CHOCOLATE CAKE<br>chocolate sauce and vanilla ice cream                                               | <del>6.50</del>     | 5.00            |